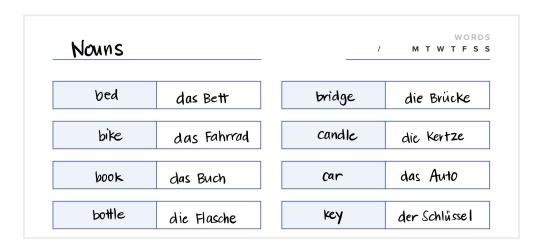

#### WORDS, PRONUNCIATIONS AND DEFINITIONS

Write the word and the pronunciation in the first two rows.

Write the same word in your language in the blue box.