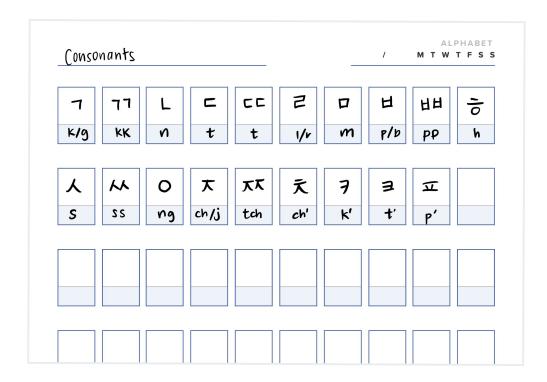

#### **ALPHABET**

Write the alphabet in the top box.

Write the pronunciation in the small blue box.

#### ALPHABET GRID

Write the alphabet / characters in the top big box.

Write the pronunciation in the small blue box.