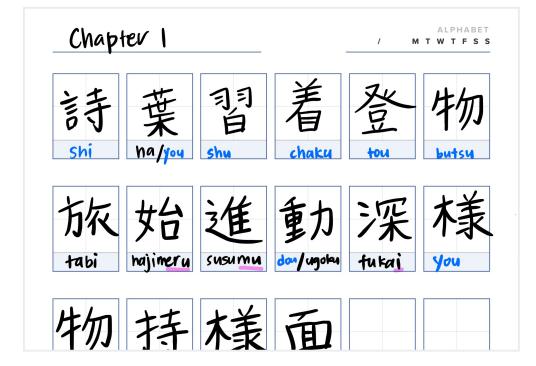

#### WORDS, PRONUNCIATIONS AND DEFINITIONS

Write the word and the pronunciation in the first two rows.

Write the same word in your language in the blue box.