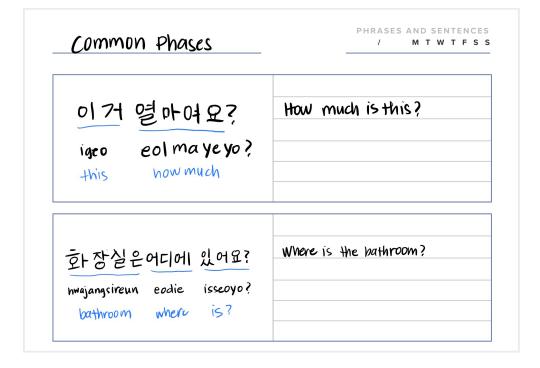

### PHRASES AND SENTENCES

Write a phrase or sentence and corresponding pronunciations in the left box.

Write the definition and explanation of the sentence in your language in the right box.

MTWTFSS

| 1 | 1 |  |
|---|---|--|
|   |   |  |
|   |   |  |
|   |   |  |
|   |   |  |
|   |   |  |
|   |   |  |
|   |   |  |
|   |   |  |
|   |   |  |
|   |   |  |
|   |   |  |
|   |   |  |
|   |   |  |
|   |   |  |
|   |   |  |
|   |   |  |
|   |   |  |
|   |   |  |
|   |   |  |
|   |   |  |
|   |   |  |
|   |   |  |
|   |   |  |
|   |   |  |
|   |   |  |
|   |   |  |
|   |   |  |
| 1 | 1 |  |
|   |   |  |
|   |   |  |
|   |   |  |
|   |   |  |